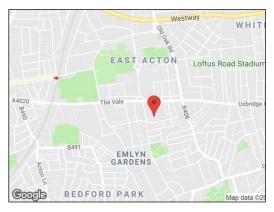

#### Location:

Morris House forms part of a modern development situated on the corner of Uxbridge Road (A4020) and Cowley Road/Swainson Road. Uxbridge Road is a main thoroughfare running west from Shepherds Bush Green (Westfield) through to Acton Town Centre and Ealing Broadway. The A40 Westway is approximately ½ mile to the north and good communications to Heathrow via the A4/M4 to the south. Local train/tube stations include Acton Central (mainline), Stamford Brook TfL (district line) and Shepherds Bush TfL (Hammersmith and City Line).