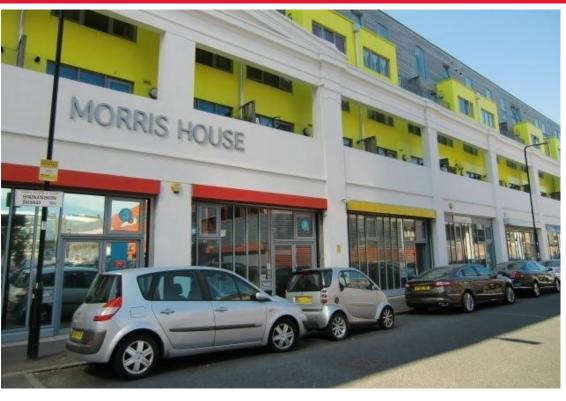

## MORRIS HOUSE, SWAINSON ROAD, ACTON W3 7UP

1,207 sq.ft. (112 sq.m.)

Description: Each unit is arranged over the Ground floor and Mezzanine levels with front and rear access, 3 phase power and capped gas. Parking by separate negotiation.

#### Location:

Morris House forms part of a modern development situated on the corner of Uxbridge Road (A4020) and Cowley Road/Swainson Road. Uxbridge Road is a main thoroughfare running west from Shepherds Bush Green (Westfield) through to Acton Town Centre and Ealing Broadway. The A40 Westway is approximately ½ mile to the north and good communications to Heathrow via the A4/M4 to the south. Local train/tube stations include Acton Central (mainline), Stamford Brook TfL (district line) and Shepherds Bush TfL (Hammersmith and City Line).