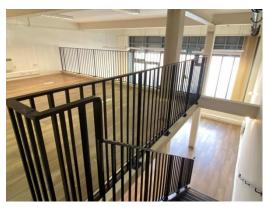

## MORRIS HOUSE, SWAINSON ROAD, ACTON W3 7UP

1,207 sq.ft. (112 sq.m.)

Description: Each unit is arranged over the Ground floor and Mezzanine levels with front and rear access, 3 phase power and capped gas. Parking by separate negotiation.

#### 7 MORRIS HOUSE:

- <> Ground floor: 818 sq. ft. incl. kitchenette and 2 x WCs.
- <> Mezzanine: 389 sq. ft .

### MORRIS HOUSE, SWAINSON ROAD, ACTON W3 7UP

Features: Self-contained commercial units

Large full height double glazed windows

 Light and airy Versatile space

• Front and rear access

• 3 phase power

PARKING by separate negotiation