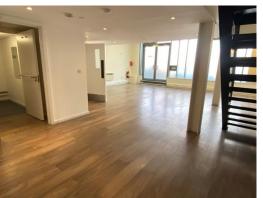

## MORRIS HOUSE, SWAINSON ROAD, ACTON W3 7UP

1,207 sq.ft. (112 sq.m.)

Description: Each unit is arranged over the Ground floor and Mezzanine levels with front and rear access, 3 phase power and capped gas. Parking by separate negotiation.

#### 7 MORRIS HOUSE:

- <> Ground floor: 818 sq. ft. incl. kitchenette and 2 x WCs.
- <> Mezzanine: 389 sq. ft .

### MORRIS HOUSE, SWAINSON ROAD, ACTON W3 7UP

Features: Self-contained commercial units

Large full height double glazed windows

 Light and airy Versatile space

• Front and rear access

• 3 phase power

PARKING by separate negotiation