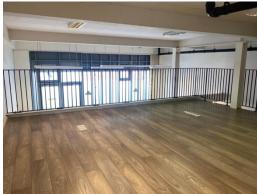

## MORRIS HOUSE, SWAINSON ROAD, ACTON W3 7UP

1,207 sq.ft. (112 sq.m.)

Description: Each unit is arranged over the Ground floor and Mezzanine levels with front and rear access, 3 phase power and capped gas. Parking by separate negotiation.

#### 7 MORRIS HOUSE:

- <> Ground floor: 818 sq. ft. incl. kitchenette and 2 x WCs.
- <> Mezzanine: 389 sq. ft .

### MORRIS HOUSE, SWAINSON ROAD, ACTON W3 7UP

Features: Self-contained commercial units

Large full height double glazed windows

 Light and airy Versatile space

• Front and rear access

• 3 phase power

PARKING by separate negotiation