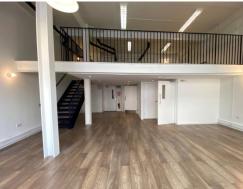

#### 7 MORRIS HOUSE:

- <> Ground floor: 818 sq. ft. incl. kitchenette and 2 x WCs.
- <> Mezzanine: 389 sq. ft .

### MORRIS HOUSE, SWAINSON ROAD, ACTON W3 7UP

Features: Self-contained commercial units

Large full height double glazed windows

 Light and airy Versatile space

• Front and rear access

• 3 phase power

PARKING by separate negotiation