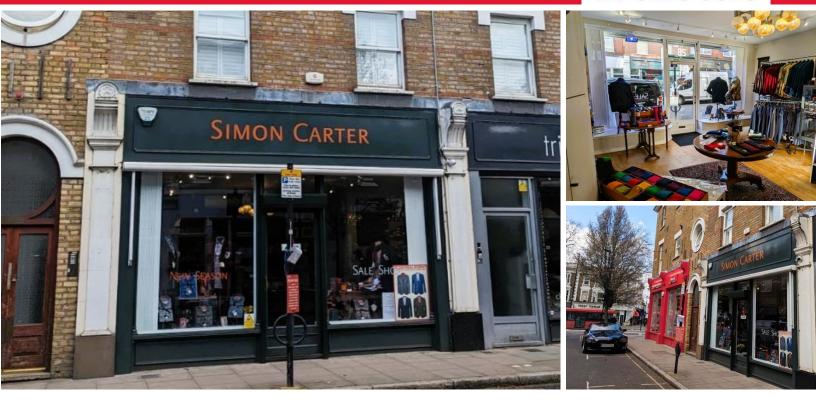

# **TO LET** PRIME POSITION CLOSE TO CHISWICK HIGH ROAD

# **2B DEVONSHIRE ROAD, CHISWICK W4 2HD**

# 335 sq.ft. (31 sq.m.)

- **Description:** Extremely well presented, Class E Use retail premises, in a prime position in Central Chiswick. Arranged over the ground floor as open plan retail plus stores and WC/washroom. Window frontage 15'6 (4.7m) with security shutter.
- Location: This is the FIRST SHOP, east side, in Devonshire Road when approached from Chiswick High Road (A315); KFH at the corner. Other surrounding traders include Wild Swans (ladies fashion), Lea & Sandeman, W4 Bathrooms & Heating, Duci ice cream, Killik & Co wealth management, Napoli on the Road pizzeria and La Trompette (Michelin starred restaurant). Turnham Green TfL (District line) station within 350m. Pay by Phone parking immediately outside, loading bays opposite. Well positioned to benefit from the crowds who come to Chiswick on the first 3 Sundays of the month to explore the Markets (flower, antiques and cheese) set up along this stretch of Chiswick High Road.