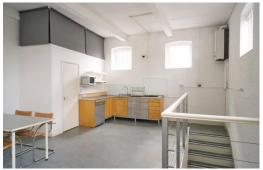

## 1 WARPLE MEWS WARPLE WAY, ACTON W3 0RF

Features: • Versatile Offices/Studio space

• Class E Use

• Fitted kitchen + WC/washroom

Secure gated mewsElectric security shutter

Bi-fold doors & double glazing

• 3 Phase power & gas CH

**Area:** 525 sq. ft. (49 sq. m.)

**Rent:** First Floor: £15,000 per annum exclusive.

Service Charge: Estate service charge, building maintenance and

Building Insurance - payable per floor. by fair

proportion..