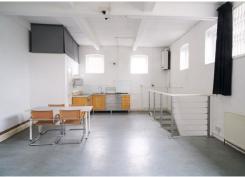

#### 525 sq.ft. (49 sq.m.)

Description: Light and spacious self-contained building within a well-established gated development of residential and commercial mews buildings.

The property can be occupied as a whole (NIA 1,265 sq. ft.), or each floor individually.

## 1 WARPLE MEWS WARPLE WAY, ACTON W3 0RF

Features: • Versatile Offices/Studio space

• Class E Use

• Fitted kitchen + WC/washroom

Secure gated mewsElectric security shutter

Bi-fold doors & double glazing

• 3 Phase power & gas CH

**Area:** 525 sq. ft. (49 sq. m.)

**Rent:** First Floor: £15,000 per annum exclusive.

Service Charge: Estate service charge, building maintenance and

Building Insurance - payable per floor. by fair

proportion..