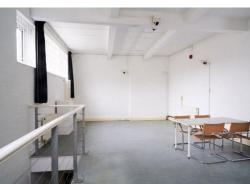

#### 525 sq.ft. (49 sq.m.)

Description: Light and spacious self-contained building within a well-established gated development of residential and commercial mews buildings.

The property can be occupied as a whole (NIA 1,265 sq. ft.), or each floor individually.

## 1 WARPLE MEWS WARPLE WAY, ACTON W3 0RF

Features: • Versatile Offices/Studio space

• Class E Use

• Fitted kitchen + WC/washroom

Secure gated mewsElectric security shutter

Bi-fold doors & double glazing

• 3 Phase power & gas CH

**Area:** 525 sq. ft. (49 sq. m.)

**Rent:** First Floor: £15,000 per annum exclusive.

Service Charge: Estate service charge, building maintenance and

Building Insurance - payable per floor. by fair

proportion..