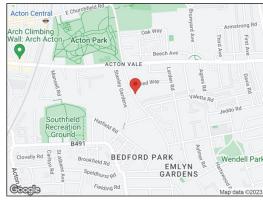

Location:

Warple Mews is a gated mixed use development situated on the east side of Warple Way [one-way south bound]; 150m from its junction with The Vale/Uxbridge Road (A4020). A good selection of essential amenities available along The Vale which leads to Acton Town Centre (1/2 mile west) and Shepherds Bush/Westfield London (1 mile east). Acton Central (North London line) station is within ½ mile to the northwest. Stamford Brook and Turnham Green (District lines) TfL stations are just over ½ mile to the south. Conveniently located for the A40/M40 & A4/M4 motorway networks. Many bus routes serve the area.