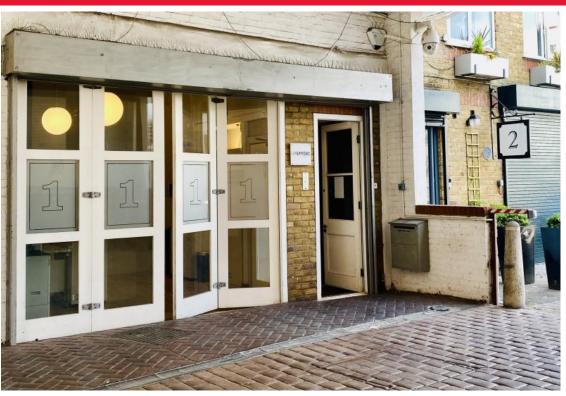

### 1 WARPLE MEWS WARPLE WAY, ACTON W3 0RF

Location:

Warple Mews is a gated mixed use development situated on the east side of Warple Way [one-way south bound]; 150m from its junction with The Vale/Uxbridge Road (A4020). A good selection of essential amenities available along The Vale which leads to Acton Town Centre (1/2 mile west) and Shepherds Bush/Westfield London (1 mile east). Acton Central (North London line) station is within ½ mile to the northwest. Stamford Brook and Turnham Green (District lines) TfL stations are just over ½ mile to the south. Conveniently located for the A40/M40 & A4/M4 motorway networks. Many bus routes serve the area.

## 1 WARPLE MEWS WARPLE WAY, ACTON W3 0RF

Features: • Versatile Offices/Studio space

• Class E Use

• Fitted kitchen + WC/washroom

Secure gated mewsElectric security shutter

Bi-fold doors & double glazing

• 3 Phase power & gas CH