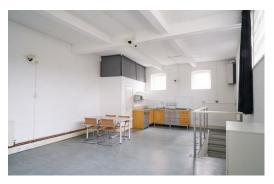

## 1 WARPLE MEWS WARPLE WAY, ACTON W3 0RF

Features: • Versatile Offices/Studio space

• Class E Use

• Fitted kitchen + WC/washroom

Secure gated mewsElectric security shutter

Bi-fold doors & double glazing

• 3 Phase power & gas CH

**Area:** 525 sq. ft. (49 sq. m.)

**Rent:** First Floor: £15,000 per annum exclusive.

Service Charge: Estate service charge, building maintenance and

Building Insurance - payable per floor. by fair

proportion..