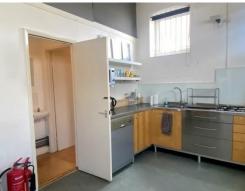

GROUND FLOOR: NIA 740 sq. ft. with a fitted kitchen, plus WC/washroom and 1x parking space.

FIRST FLOOR: NIA 525 sq. ft. with a fitted kitchen plus WC/washroom.

## 1 WARPLE MEWS WARPLE WAY, ACTON W3 0RF

Features: • Versatile Offices/Studio space

• Class E Use

• Fitted kitchen + WC/washroom

Secure gated mews

Electric security shutter

Bi-fold doors & double glazing3 Phase power & gas CH