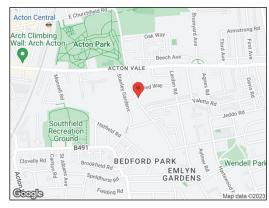

### Location:

Warple Mews is a gated mixed use development situated on the east side of Warple Way [one-way south bound]; 150m from its junction with The Vale/Uxbridge Road (A4020). A good selection of essential amenities available along The Vale which leads to Acton Town Centre (1/2 mile west) and Shepherds Bush/Westfield London (1 mile east). Acton Central (North London line) station is within ½ mile to the northwest. Stamford Brook and Turnham Green (District lines) TfL stations are just over ½ mile to the south. Conveniently located for the A40/M40 & A4/M4 motorway networks. Many bus routes serve the area.