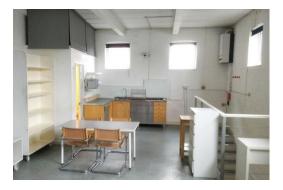

### 525 sq.ft. (49 sq.m.)

Description: Light and spacious self-contained building within a well-established gated development of residential and commercial mews buildings.

The property can be occupied as a whole (NIA 1,265 sq. ft.), or each floor individually.

GROUND FLOOR: NIA 740 sq. ft. with a fitted kitchen, plus WC/washroom and 1x parking space.

FIRST FLOOR: NIA 525 sq. ft. with a fitted kitchen plus WC/washroom.