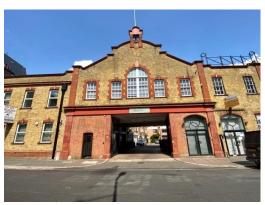

### 1 WARPLE MEWS WARPLE WAY, ACTON W3 0RF

### Location:

Warple Mews is a gated mixed use development situated on the east side of Warple Way [one-way south bound]; 150m from its junction with The Vale/Uxbridge Road (A4020). A good selection of essential amenities available along The Vale which leads to Acton Town Centre (1/2 mile west) and Shepherds Bush/Westfield London (1 mile east). Acton Central (North London line) station is within ½ mile to the northwest. Stamford Brook and Turnham Green (District lines) TfL stations are just over ½ mile to the south. Conveniently located for the A40/M40 & A4/M4 motorway networks. Many bus routes serve the area.