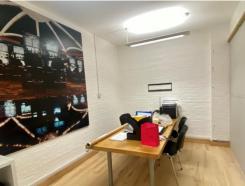

### 740 sq.ft. (69 sq.m.)

Description: Light and spacious self-contained building within a well-established gated development of residential and commercial mews buildings.

The property can be occupied as a whole (NIA 1,265 sq. ft.), or each floor individually.

GROUND FLOOR: NIA 740 sq. ft. with a fitted kitchen, plus WC/washroom and 1x parking space.

FIRST FLOOR: NIA 525 sq. ft. with a fitted kitchen plus WC/washroom.