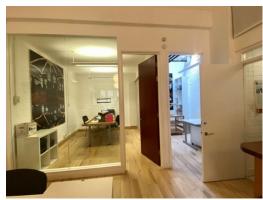

### 740 sq.ft. (69 sq.m.)

Description: Light and spacious self-contained building within a well-established gated development of residential and commercial mews buildings.

The property can be occupied as a whole (NIA 1,265 sq. ft.), or each floor individually.

GROUND FLOOR: NIA 740 sq. ft. with a fitted kitchen, plus WC/washroom and 1x parking space.

FIRST FLOOR: NIA 525 sq. ft. with a fitted kitchen plus WC/washroom.