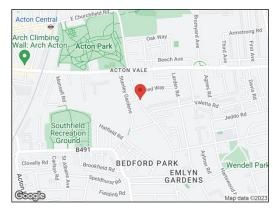

### Location:

Warple Mews is a gated mixed use development situated on the east side of Warple Way [one-way south bound]; 150m from its junction with The Vale/Uxbridge Road (A4020). A good selection of essential amenities available along The Vale which leads to Acton Town Centre (1/2 mile west) and Shepherds Bush/Westfield London (1 mile east). Acton Central (North London line) station is within ½ mile to the northwest. Stamford Brook and Turnham Green (District lines) TfL stations are just over ½ mile to the south. Conveniently located for the A40/M40 & A4/M4 motorway networks. Many bus routes serve the area.