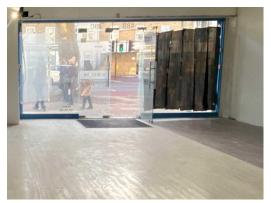

### 370 sq.ft. (34 sq.m.)

**Description:** The former double shop is being reconfigured back into two individual self-contained retail premises.

The ground floor shop at 490 Chiswick High Road, with Class E Use, will provide a Net Internal Area of 370 sq. ft. (open plan retail) plus WC/washroom. Net frontage: 16'3 (4.95m) approx.

#### Location:

Situated on the 'PRIME' NORTH SIDE of Chiswick High Road (A315), adjacent to Lancasters Solicitors, directly opposite Cotswold Outdoor and Metropolitan Safe Deposits. 200m west of the traffic light junction with Acton Lane/Sutton Lane North B490 (Turnham Green). Forming part of this busy parade of shops, eateries and professional services. Close to a number of new build residential developments. Chiswick Park TfL (District Line) is within 250m and Chiswick Business Park 400m west. Nearby retailers include Halfords, Majestic Wine, Neptune, Richer Sounds and Mail Boxes etc.. Street parking immediately outside.