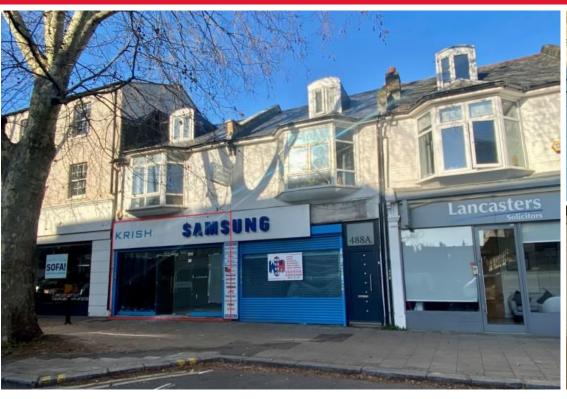

# 490 CHISWICK HIGH ROAD, CHISWICK W4 5TT

#### Location:

Situated on the 'PRIME' NORTH SIDE of Chiswick High Road (A315), adjacent to Lancasters Solicitors, directly opposite Cotswold Outdoor and Metropolitan Safe Deposits. 200m west of the traffic light junction with Acton Lane/Sutton Lane North B490 (Turnham Green). Forming part of this busy parade of shops, eateries and professional services. Close to a number of new build residential developments. Chiswick Park TfL (District Line) is within 250m and Chiswick Business Park 400m west. Nearby retailers include Halfords, Majestic Wine, Neptune, Richer Sounds and Mail Boxes etc.. Street parking immediately outside.

## 490 CHISWICK HIGH ROAD, CHISWICK W4 5TT

Features: • To Let - New Lease

• Class E Use

• Newly former ground floor shop

• 370 sq. ft. + WC/washroom

• Net frontage 16'3 | Shop depth 25'0

• Well maintained building - new roof