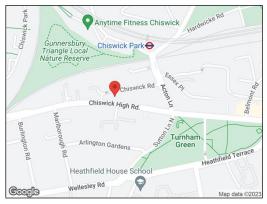

#### Location:

Situated on the 'PRIME' NORTH SIDE of Chiswick High Road (A315), adjacent to Lancasters Solicitors, directly opposite Cotswold Outdoor and Metropolitan Safe Deposits. 200m west of the traffic light junction with Acton Lane/Sutton Lane North B490 (Turnham Green). Forming part of this busy parade of shops, eateries and professional services. Close to a number of new build residential developments. Chiswick Park TfL (District Line) is within 250m and Chiswick Business Park 400m west. Nearby retailers include Halfords, Majestic Wine, Neptune, Richer Sounds and Mail Boxes etc.. Street parking immediately outside.