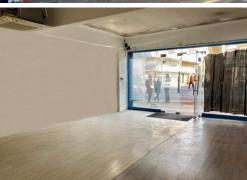

### 370 sq.ft. (34 sq.m.)

**Description:** The former double shop is being reconfigured back into two individual self-contained retail premises.

The ground floor shop at 490 Chiswick High Road, with Class E Use, will provide a Net Internal Area of 370 sq. ft. (open plan retail) plus WC/washroom. Net frontage: 16'3 (4.95m) approx.

## 490 CHISWICK HIGH ROAD, CHISWICK W4 5TT

Features: • To Let - New Lease

• Class E Use

• Newly former ground floor shop

• 370 sq. ft. + WC/washroom

• Net frontage 16'3 | Shop depth 25'0

• Well maintained building - new roof