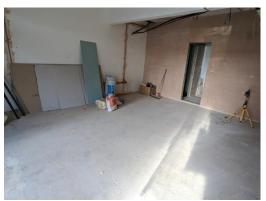

### 370 sq.ft. (34 sq.m.)

**Description:** The former double shop is being reconfigured back into two individual self-contained retail premises.

The ground floor shop at 490 Chiswick High Road, with Class E Use, will provide a Net Internal Area of 370 sq. ft. (open plan retail) plus WC/washroom. Net frontage: 16'3 (4.95m) approx.

#### **FLOOR**

| Ground Floor | 370         | 34        |  |
|--------------|-------------|-----------|--|
| WC/Washroom  | -           | -         |  |
| TOTAL        | 370 sq. ft. | 34 sq. m. |  |